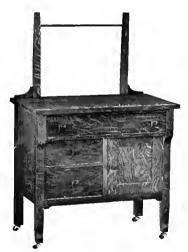

Chiffonier No. 1045.

Quartered Oak, Weathered and Early English. 18x24 in. Plain Plate. 20x34 in. Top. Wood Knobs. Weight 165 lbs. Price \$32.00.

Commode No. 1035.

Quartered Oak, Weathered and Early English. 20x34 in. Top. Wood Knobs. Weight 95 lbs. Price \$14.50.